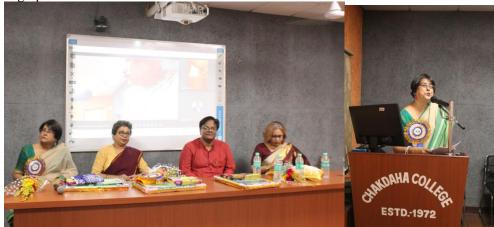

## SL. No-48: National Seminar on "Anubad Sahitya"

- B. Name of the Activity: National Seminar on "Anubad Sahitya"
- C. Date of the activity: 30.03.2023 & 31.03.2023
- D. Organizing Department: Dept. of Bengali, Chakdaha College
- E. Speakers: Arundhuti Bhattacharya, Ex-professor of Bangalore University
  - Dr. Mrinmay Pramanik, Calcutta University
  - Dr. Munmun Chattapadhyoy, Gurudas College
  - Prof. Jyotsna Chattapadhyoy, Rabindrabharati University,
  - Prof. Uday Narayan Singha, Amity University
  - Dr. AshisKhastogir, Retired Professor
  - Dr. Amaresh Mondal, Bidhannagar Govt. College
- F. Number of Participants: 29
- G. Objective:
  - 1: Define the Scope and Significance of Anubad Sahitya (translated literature)
  - 2: Examine Theoretical Frameworks and Methodologies in Translation Studies
  - 3.Explore the Socio-Cultural Impact of Translation
  - 4.Discuss Translation as a Literary Practice and Profession
- H. Photographs of the Seminar: