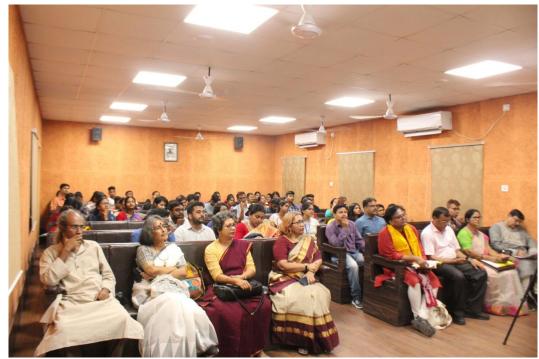

## SL. No-48: National Seminar on "Anubad Sahitya"

- B. Name of the Activity: National Seminar on "Anubad Sahitya"
- C. Date of the activity: 30.03.2023 & 31.03.2023
- D. Organizing Department: Dept. of Bengali, Chakdaha College
- E. Speakers: Arundhuti Bhattacharya, Ex-professor of Bangalore University
  - Dr. Mrinmay Pramanik, Calcutta University
  - Dr. Munmun Chattapadhyoy, Gurudas College
  - Prof. Jyotsna Chattapadhyoy, Rabindrabharati University,
  - Prof. Uday Narayan Singha, Amity University
  - Dr. AshisKhastogir, Retired Professor
  - Dr. Amaresh Mondal, Bidhannagar Govt. College
- F. Number of Participants: 29
- G. Objective:
  - 1: Define the Scope and Significance of Anubad Sahitya (translated literature)
  - 2: Examine Theoretical Frameworks and Methodologies in Translation Studies
  - 3.Explore the Socio-Cultural Impact of Translation
  - 4.Discuss Translation as a Literary Practice and Profession
- H. Photographs of the Seminar: